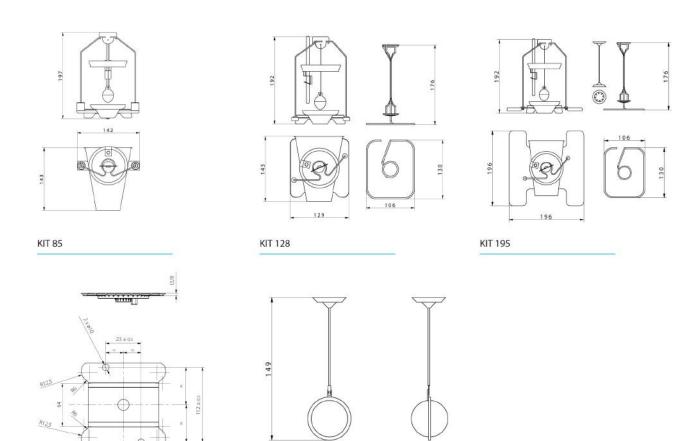

## **KIT 128 Density Determination Kit**





The drawings, photos and graphics used are for illustrative purposes only.

## **Overview**

KIT 128 is a density determination kit intended for laboratorybalancesfeaturing 128x128 weighing pan.

This stainless steel accessory allows determining density of:

solids, liquids.

For testing granulates of density value higher or lower than 1 g/cm3 use KIT 85.

## **Compatible with**

PS X7 Precision Balance PS 5Y Precision Balance PS X2 Precision Balance PS R1 Precision Balance PS R2 Precision Balance PS X2 Balances for PGC

## **Device dimensions**

KIT 195.M



Granulte density determination KIT