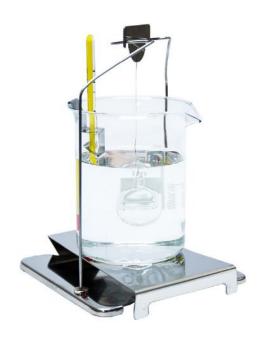

## **KIT 128 Density Determination Kit**

The drawings, photos and graphics used are for illustrative purposes only.

## **Overview**

KIT 128 is a density determination kit intended for laboratorybalancesfeaturing 128x128 weighing pan.

This stainless steel accessory allows determining density of:

solids, liquids.

For testing granulates of density value higher or lower than 1 g/cm3 use KIT 85.